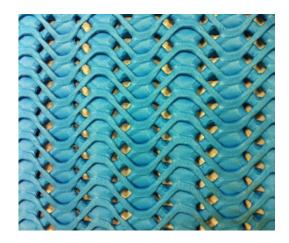

Product: PathMat Product number: 118380

| Structure   | Oscillated           |  |
|-------------|----------------------|--|
| Polymer     | Elastomeric PE Blend |  |
| Colour      | Light Blue           |  |
| UV additive | Yes                  |  |